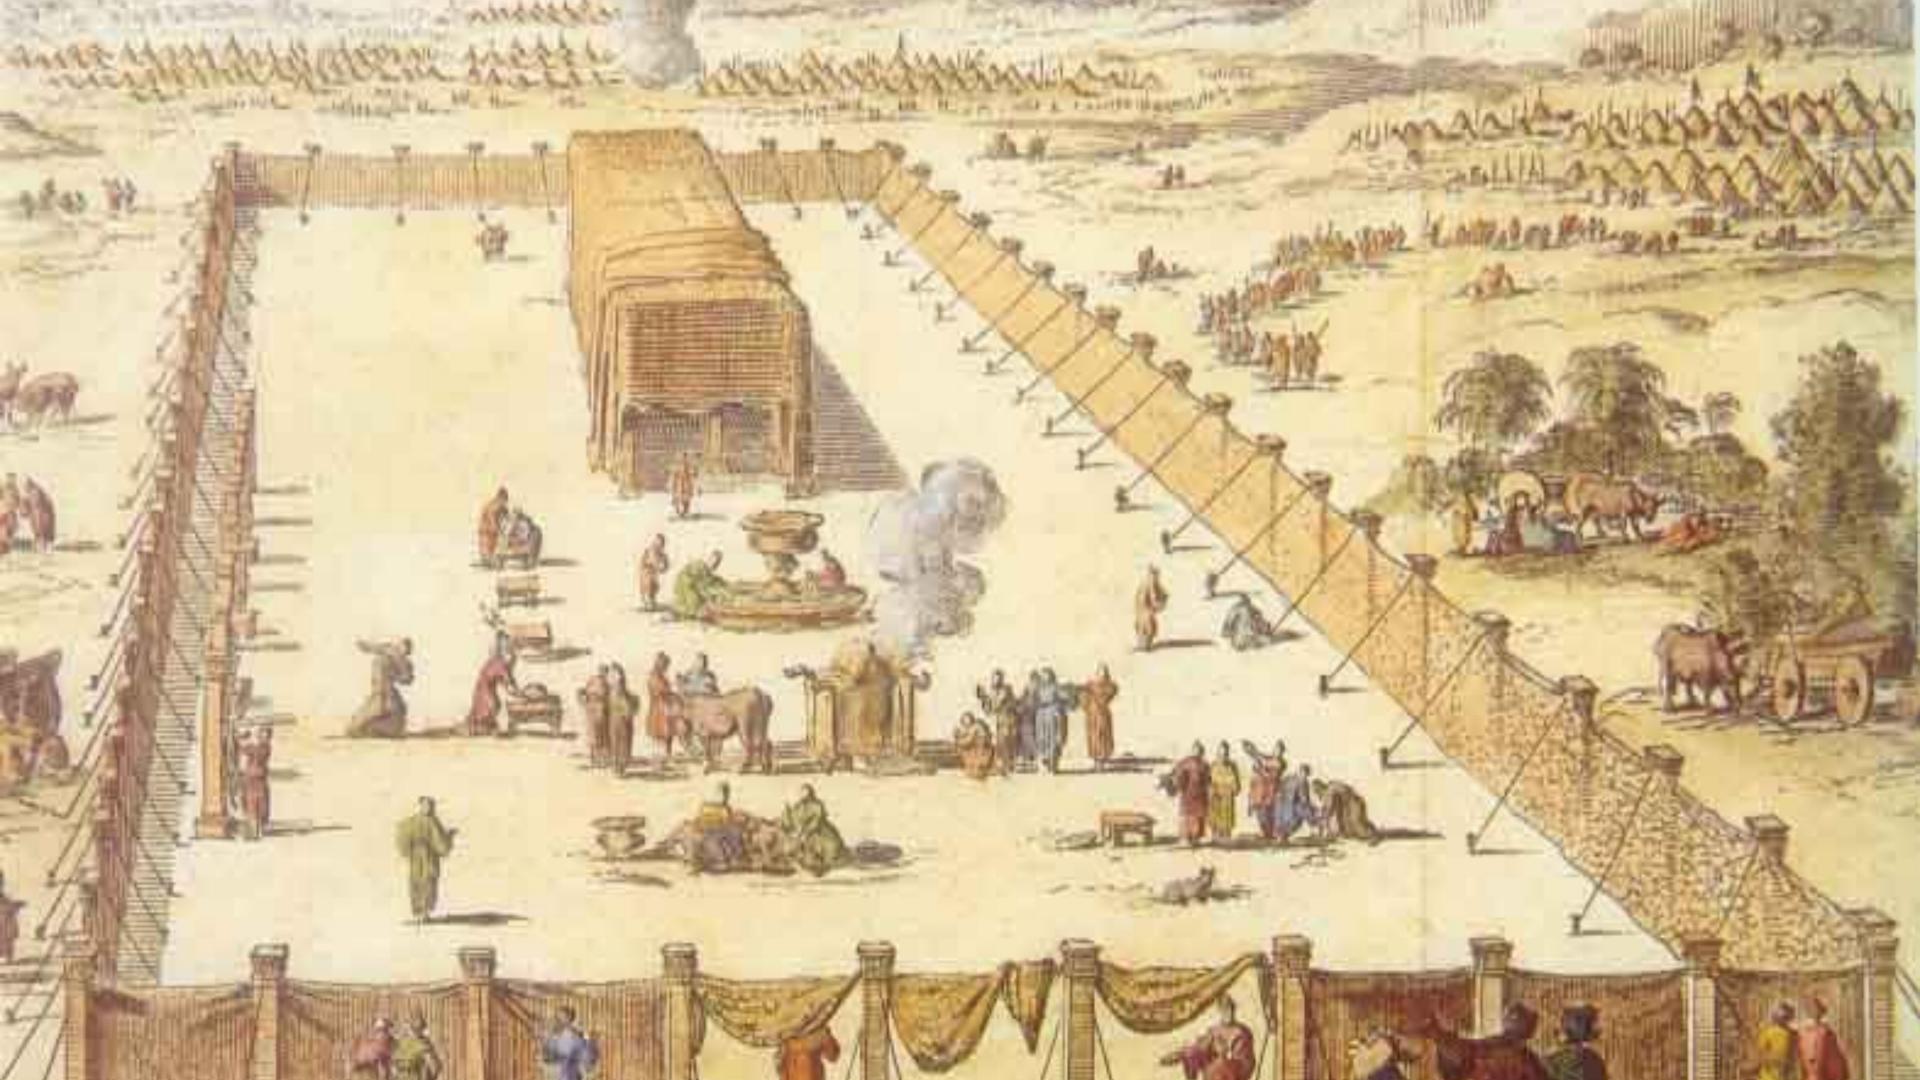

## The Tabernacle was the dwelling place of the Lord!

Therefore the Lord himself shall give you a sign; Behold, a virgin shall conceive, and bear a son, and shall call his name Immanuel.