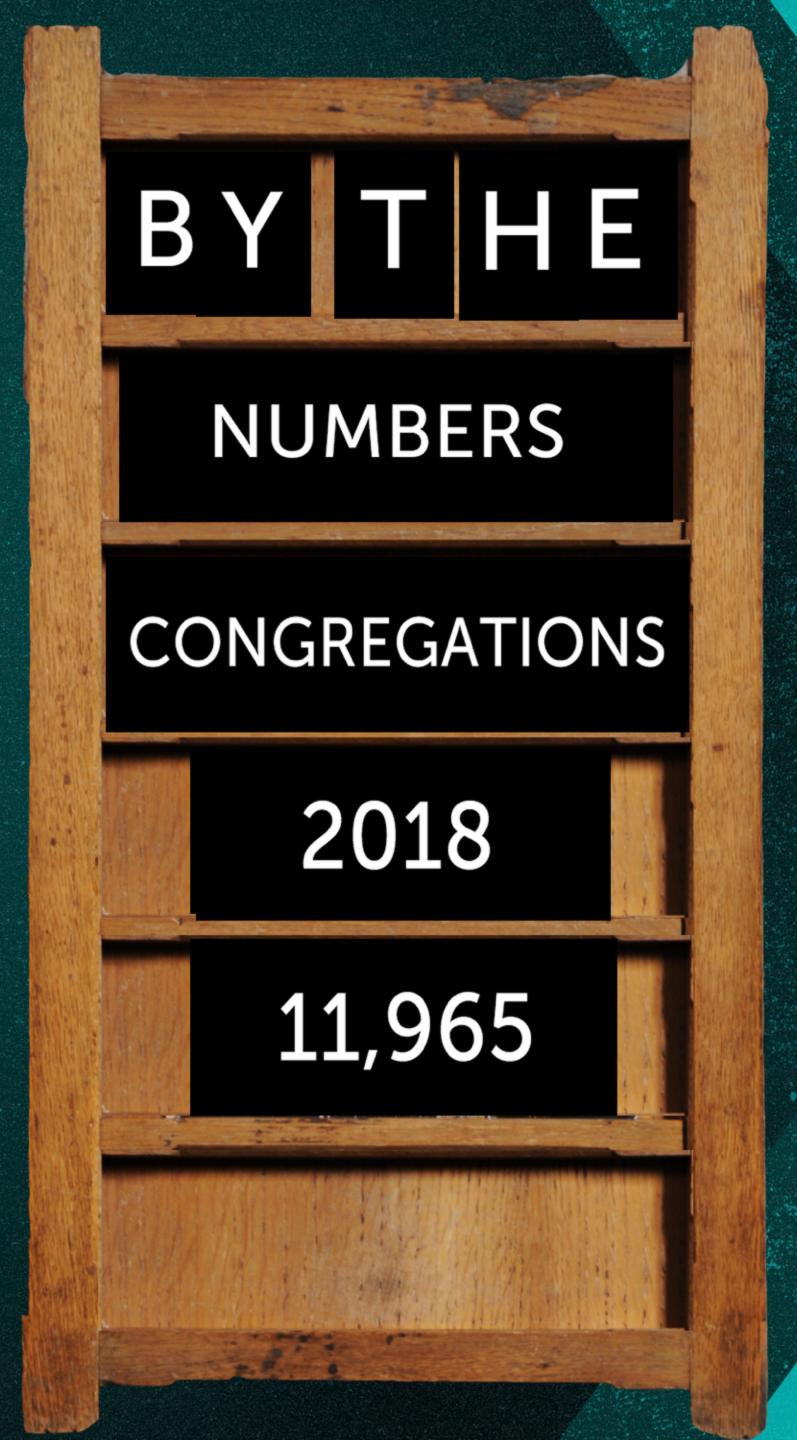

2000 - 13,155 2009 - 12,629 2015 - 12,300 2018 - 11,965

2000 - 1,265,142

BYTHE **NUMBERS** MEMBERS 2000 1,265,142

2000 - 1,265,142 2009 - 1,224,404 BYHE NUMBERS MEMBERS 2009 1,224,404

2000 - 1,265,142 2009 - 1,224,404 2015 - 1,180,000 BYTHE **NUMBERS** MEMBERS 2015 1,180,000

#### CHURCHES OF CHRIST IN THE U.S.

| Year | Population N  | lembers   | Ratio    |
|------|---------------|-----------|----------|
| 1906 | 85,450,000    | 159,658   | 1 to 535 |
| 1946 | 141,388,566   | 682,172   | 1 to 207 |
| 1953 | 160,184,192   | 1,500,000 | 1 to 106 |
| 1967 | 198,712,056   | 2,350,000 | 1 to 84  |
| 1973 | 211,908,788 2 | 2,500,000 | 1 to 84  |
| 1980 | 227,224,681   | 1,240,820 | 1 to 183 |
| 1990 | 249,438,712   | 1,224,404 | 1 to 203 |
| 2000 | 281,421,906   | 1,264,000 | 1 to 222 |
| 2015 | 320,090,857   | 1,180,000 | 1 to 271 |
| 2018 | 326,766,748   | 1,128,279 | 1 to 289 |