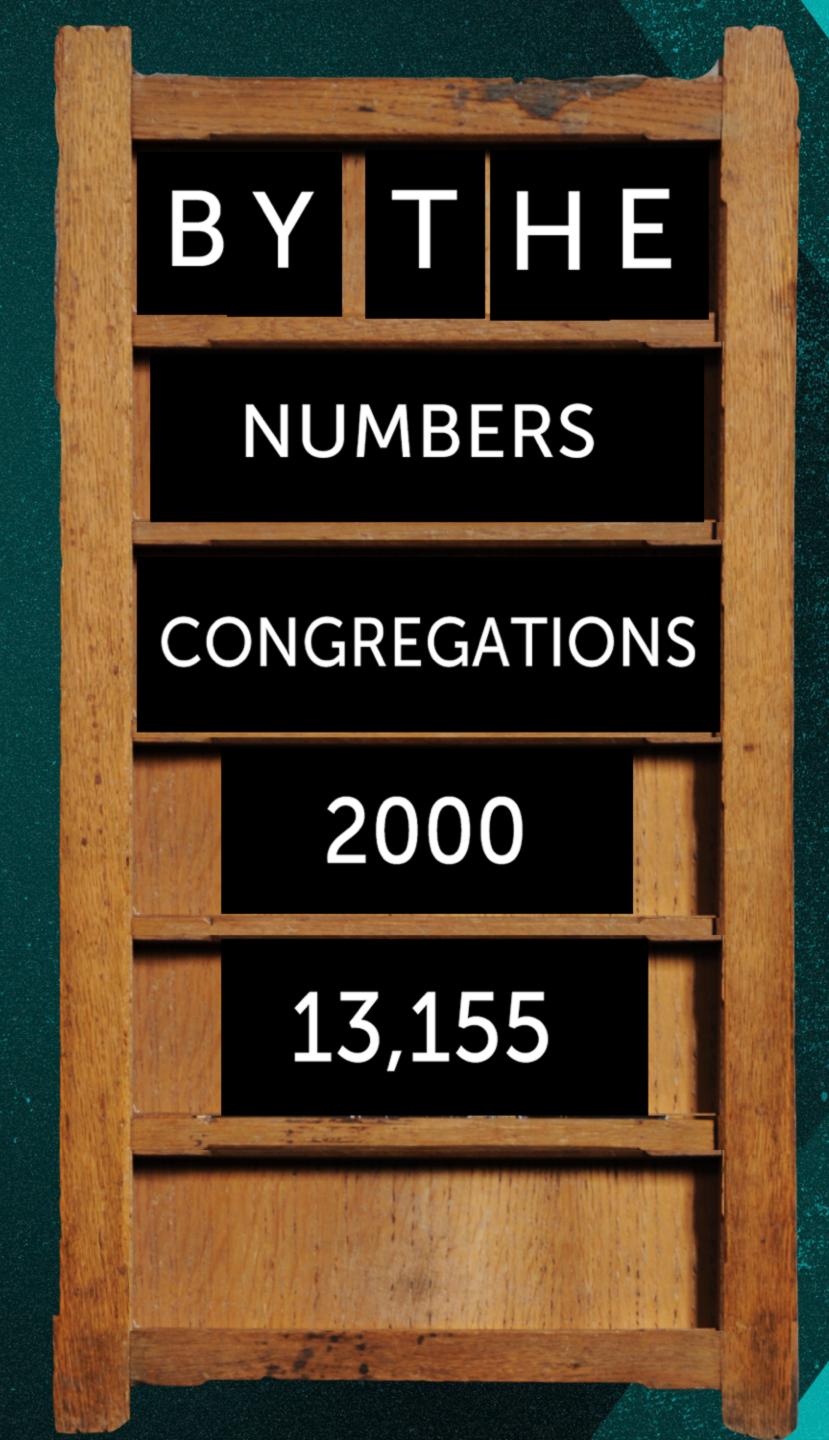

#### LET'S GET MOTIVATED

PERSONAL EVANGELISM SEMINAR

2000 - 13,155

2000 - 13,155 2009 - 12,629 BYTHE **NUMBERS** CONGREGATIONS 2009 12,629

2000 - 13,155 2009 - 12,629 2015 - 12,300 BYTHE **NUMBERS** CONGREGATIONS 2015 12,300

2000 - 13,155 2009 - 12,629 2015 - 12,300 2018 - 11,965

2000 - 1,265,142

BYTHE **NUMBERS** MEMBERS 2000 1,265,142

2000 - 1,265,142 2009 - 1,224,404 BYHE NUMBERS MEMBERS 2009 1,224,404

2000 - 1,265,142 2009 - 1,224,404 2015 - 1,180,000 BYTHE **NUMBERS** MEMBERS 2015 1,180,000

2000 - 1,265,142 2009 - 1,224,404 2015 - 1,180,000 2018 - 1,128,279 BYTHE NUMBERS MEMBERS 2018 1,128,279

LET'S GET MOTIVATED

#### CHURCHES OF CHRIST IN THE U.S.

| Year | Population N  | lembers   | Ratio    |
|------|---------------|-----------|----------|
| 1906 | 85,450,000    | 159,658   | 1 to 535 |
| 1946 | 141,388,566   | 682,172   | 1 to 207 |
| 1953 | 160,184,192   | 1,500,000 | 1 to 106 |
| 1967 | 198,712,056   | 2,350,000 | 1 to 84  |
| 1973 | 211,908,788 2 | 2,500,000 | 1 to 84  |
| 1980 | 227,224,681   | 1,240,820 | 1 to 183 |
| 1990 | 249,438,712   | 1,224,404 | 1 to 203 |
| 2000 | 281,421,906   | 1,264,000 | 1 to 222 |
| 2015 | 320,090,857   | 1,180,000 | 1 to 271 |
| 2018 | 326,766,748   | 1,128,279 | 1 to 289 |