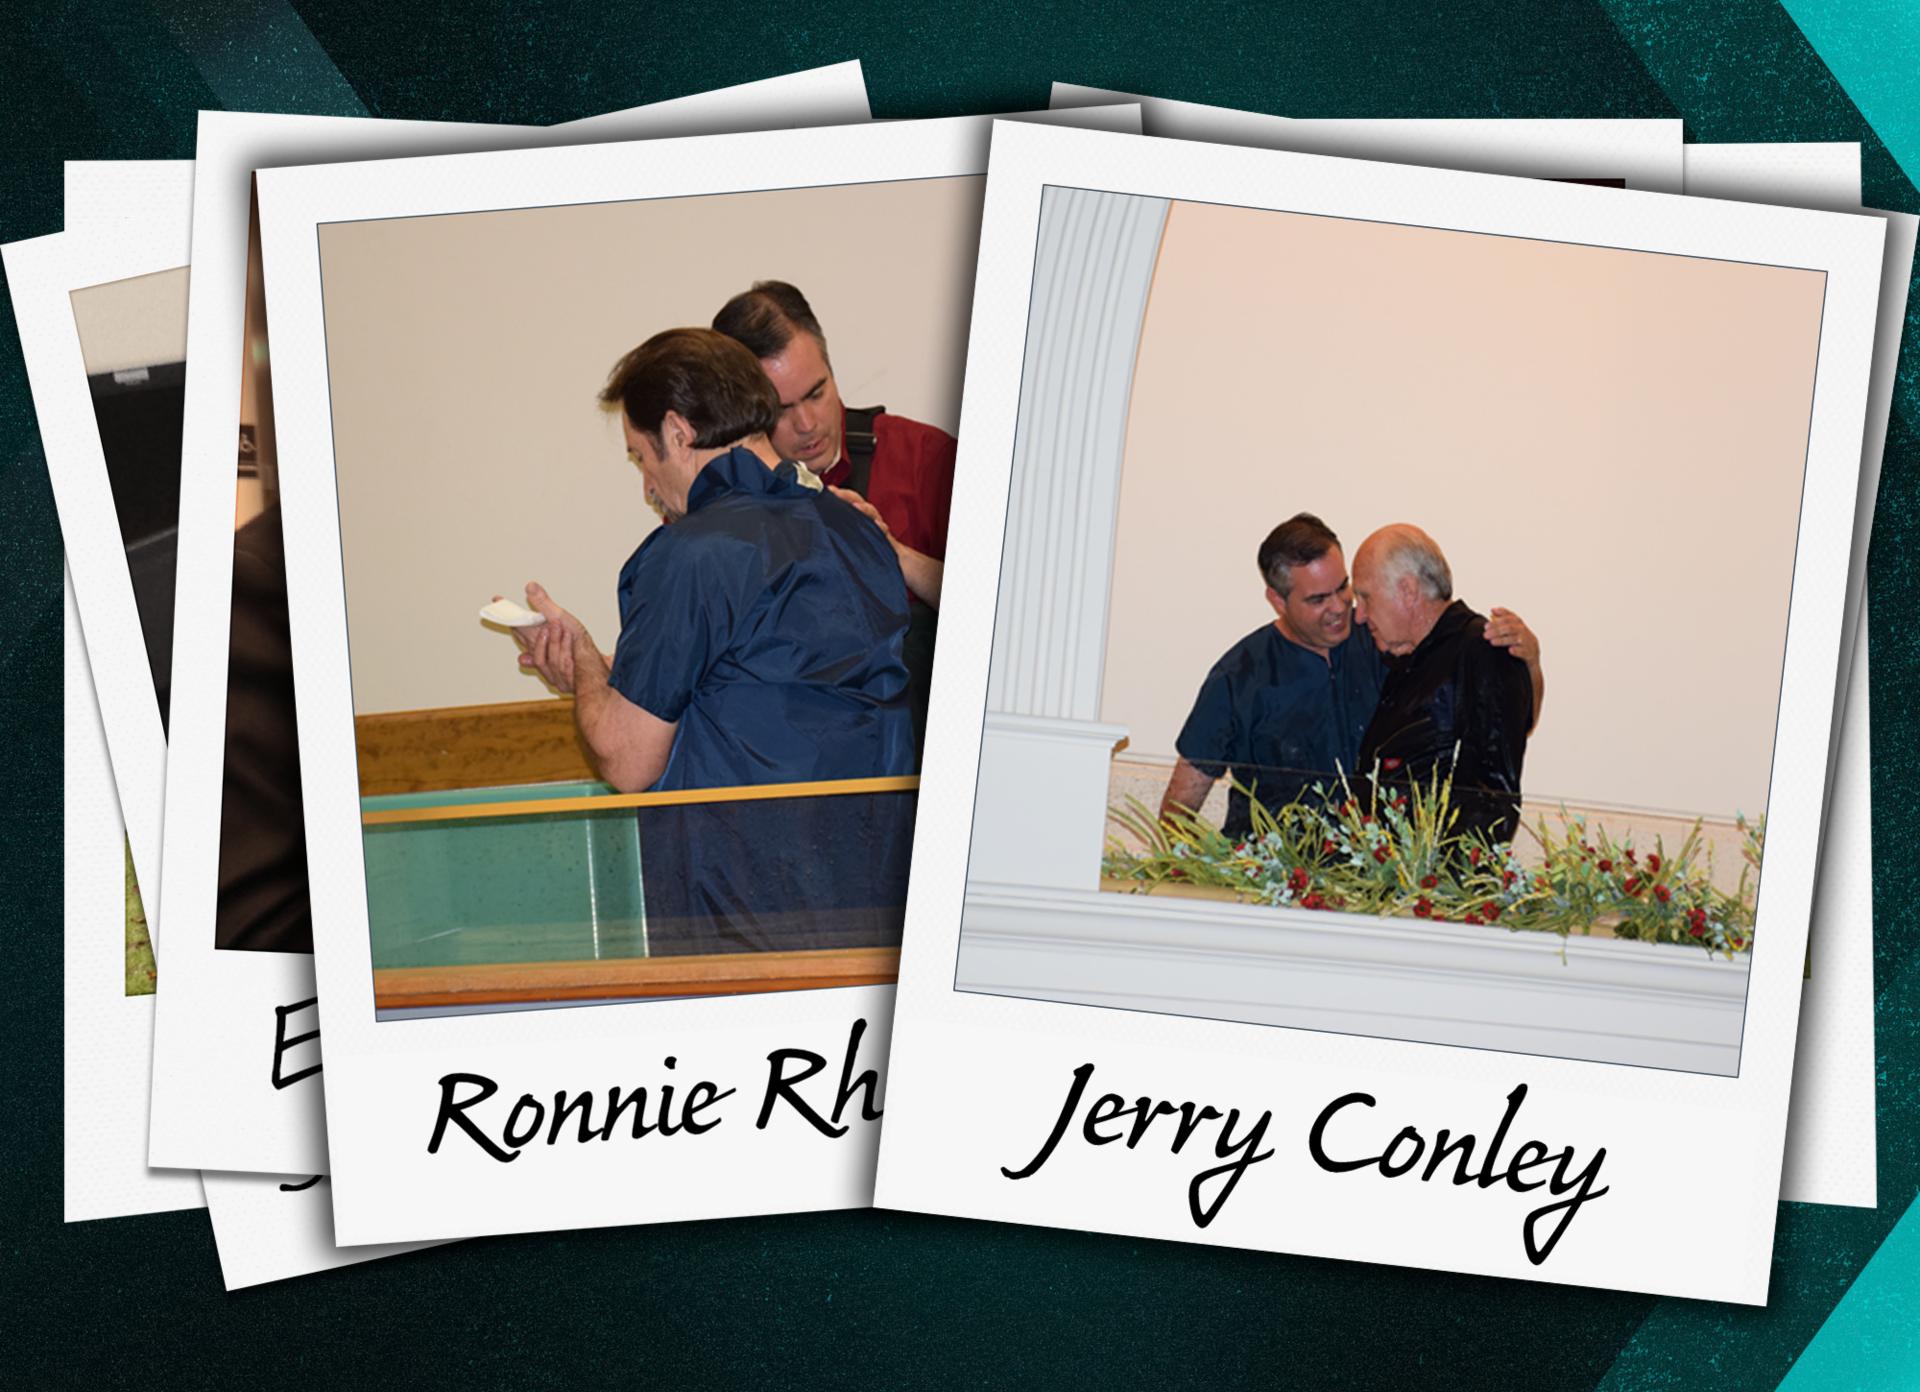

## THE QUESTION IS:

William & Scarlett Mitchell

Jackie & Sheila Birdwell

LESSON 1

LESSON 1

LESSON 1

MOTIVATED

PERSONAL EVANGELISM SEMINAR

Jackie & Sheila Birdwell

Evan Birdwell Aimee Sadler

Ed Goolsby

Evan Birdwell Aimee Sadler

Ed Goolsi Charles & Mary Hunt

Ronnie Rhoads

Mary Hunt